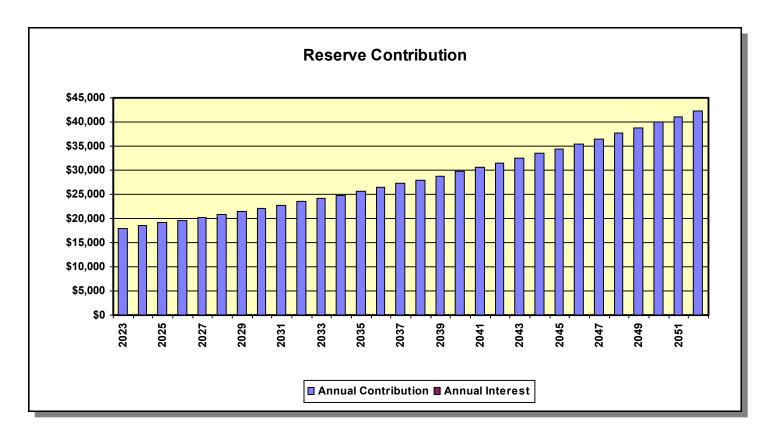

Per Unit

| Recommended Funding for the 2023 Fiscal Year: | Annual   | Monthly    | Per Month |
|-----------------------------------------------|----------|------------|-----------|
| Member Contribution                           | \$17,975 | \$1,497.92 | \$12.48   |
| Interest Contribution                         | \$2      | \$0.18     | \$0.00    |
| Total Contribution                            | \$17,977 | \$1,498.10 | \$12.48   |

### **Directed Cash Flow Calculation Method**

| Fiscal<br>Year | Beginning<br>Balance | Member<br>Contribution | Interest<br>Contribution | Expenditures | Ending<br>Balance | Fully Funded<br>Ending<br>Balance | Percent<br>Funded |
|----------------|----------------------|------------------------|--------------------------|--------------|-------------------|-----------------------------------|-------------------|
| 2023           | \$21,476             | \$17,975               | \$2                      | \$8,248      | \$31,206          | \$47,923                          | 65%               |
| 2024           | \$31,206             | \$18,514               | \$3                      | \$14,420     | \$35,302          | \$51,070                          | 69%               |
| 2025           | \$35,302             | \$19,070               | \$3                      | \$12,731     | \$41,644          | \$56,547                          | 74%               |
| 2026           | \$41,644             | \$19,642               | \$2                      | \$29,504     | \$31,785          | \$45,328                          | 70%               |
| 2027           | \$31,785             | \$20,231               | \$2                      | \$20,259     | \$31,758          | \$43,753                          | 73%               |
| 2028           | \$31,758             | \$20,838               | \$1                      | \$27,243     | \$25,355          | \$37,949                          | 67%               |
| 2029           | \$25,355             | \$21,463               | \$3                      | \$4,776      | \$42,045          | \$55,740                          | 75%               |
| 2030           | \$42,045             | \$22,107               | \$2                      | \$31,052     | \$33,102          | \$46,033                          | 72%               |
| 2031           | \$33,102             | \$22,770               | \$3                      | \$12,668     | \$43,208          | \$55,588                          | 78%               |
| 2032           | \$43,208             | \$23,453               | \$4                      | \$18,267     | \$48,398          | \$60,300                          | 80%               |
| 2033           | \$48,398             | \$24,157               | \$5                      | \$5,376      | \$67,184          | \$79,087                          | 85%               |
| 2034           | \$67,184             | \$24,882               | \$5                      | \$29,069     | \$63,002          | \$74,709                          | 84%               |
| 2035           | \$63,002             | \$25,628               | \$4                      | \$31,720     | \$56,914          | \$68,165                          | 83%               |
| 2036           | \$56,914             | \$26,397               | \$4                      | \$29,371     | \$53,944          | \$64,561                          | 84%               |
| 2037           | \$53,944             | \$27,189               | \$5                      | \$18,151     | \$62,987          | \$73,143                          | 86%               |
| 2038           | \$62,987             | \$28,004               | \$4                      | \$32,717     | \$58,278          | \$67,739                          | 86%               |
| 2039           | \$58,278             | \$28,845               | \$7                      | \$6,419      | \$80,710          | \$90,044                          | 90%               |
| 2040           | \$80,710             | \$29,710               | \$6                      | \$30,161     | \$80,266          | \$89,370                          | 90%               |
| 2041           | \$80,266             | \$30,601               | \$8                      | \$17,024     | \$93,850          | \$103,037                         | 91%               |
| 2042           | \$93,850             | \$31,519               | \$7                      | \$36,824     | \$88,553          | \$97,577                          | 91%               |
| 2043           | \$88,553             | \$32,465               | \$7                      | \$32,510     | \$88,515          | \$97,277                          | 91%               |
| 2044           | \$88,515             | \$33,439               | \$8                      | \$26,044     | \$95,917          | \$104,536                         | 92%               |
| 2045           | \$95,917             | \$34,442               | \$7                      | \$43,300     | \$87,066          | \$95,173                          | 91%               |
| 2046           | \$87,066             | \$35,475               | \$5                      | \$53,287     | \$69,260          | \$76,207                          | 91%               |
| 2047           | \$69,260             | \$36,539               | \$8                      | \$8,131      | \$97,676          | \$104,174                         | 94%               |
| 2048           | \$97,676             | \$37,636               | \$7                      | \$49,204     | \$86,114          | \$91,697                          | 94%               |
| 2049           | \$86,114             | \$38,765               | \$8                      | \$25,879     | \$99,008          | \$103,922                         | 95%               |
| 2050           | \$99,008             | \$39,928               | \$6                      | \$56,083     | \$82,858          | \$86,488                          | 96%               |
| 2051           | \$82,858             | \$41,126               | \$5                      | \$54,910     | \$69,078          | \$70,855                          | 97%               |
| 2052           | \$69,078             | \$42,359               | \$6                      | \$32,992     | \$78,451          | \$78,479                          | 100%              |