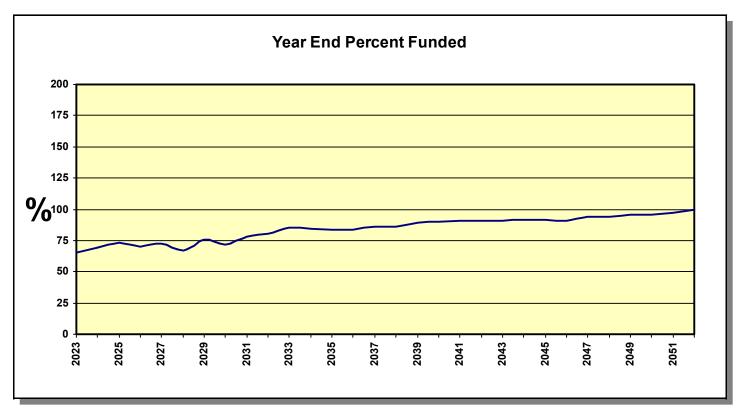

#### Adequacy of Reserves as of January 1, 2023:

| Aı | nticipated Reserve Balance  | \$21,476.37 |
|----|-----------------------------|-------------|
| Fu | ully Funded Reserve Balance | \$38,879.11 |
| Pe | ercent Funded               | 55.24%      |

### **Directed Cash Flow Calculation Method**

| Fiscal<br>Year | Beginning<br>Balance | Member<br>Contribution | Interest<br>Contribution | Expenditures | Ending<br>Balance | Fully Funded<br>Ending<br>Balance | Percent<br>Funded |
|----------------|----------------------|------------------------|--------------------------|--------------|-------------------|-----------------------------------|-------------------|
| 2023           | \$21,476             | \$17,975               | \$2                      | \$8,248      | \$31,206          | \$47,923                          | 65%               |
| 2024           | \$31,206             | \$18,514               | \$3                      | \$14,420     | \$35,302          | \$51,070                          | 69%               |
| 2025           | \$35,302             | \$19,070               | \$3                      | \$12,731     | \$41,644          | \$56,547                          | 74%               |
| 2026           | \$41,644             | \$19,642               | \$2                      | \$29,504     | \$31,785          | \$45,328                          | 70%               |
| 2027           | \$31,785             | \$20,231               | \$2                      | \$20,259     | \$31,758          | \$43,753                          | 73%               |
| 2028           | \$31,758             | \$20,838               | \$1                      | \$27,243     | \$25,355          | \$37,949                          | 67%               |
| 2029           | \$25,355             | \$21,463               | \$3                      | \$4,776      | \$42,045          | \$55,740                          | 75%               |
| 2030           | \$42,045             | \$22,107               | \$2                      | \$31,052     | \$33,102          | \$46,033                          | 72%               |
| 2031           | \$33,102             | \$22,770               | \$3                      | \$12,668     | \$43,208          | \$55,588                          | 78%               |
| 2032           | \$43,208             | \$23,453               | \$4                      | \$18,267     | \$48,398          | \$60,300                          | 80%               |
| 2033           | \$48,398             | \$24,157               | \$5                      | \$5,376      | \$67,184          | \$79,087                          | 85%               |
| 2034           | \$67,184             | \$24,882               | \$5                      | \$29,069     | \$63,002          | \$74,709                          | 84%               |
| 2035           | \$63,002             | \$25,628               | \$4                      | \$31,720     | \$56,914          | \$68,165                          | 83%               |
| 2036           | \$56,914             | \$26,397               | \$4                      | \$29,371     | \$53,944          | \$64,561                          | 84%               |
| 2037           | \$53,944             | \$27,189               | \$5                      | \$18,151     | \$62,987          | \$73,143                          | 86%               |
| 2038           | \$62,987             | \$28,004               | \$4                      | \$32,717     | \$58,278          | \$67,739                          | 86%               |
| 2039           | \$58,278             | \$28,845               | \$7                      | \$6,419      | \$80,710          | \$90,044                          | 90%               |
| 2040           | \$80,710             | \$29,710               | \$6                      | \$30,161     | \$80,266          | \$89,370                          | 90%               |
| 2041           | \$80,266             | \$30,601               | \$8                      | \$17,024     | \$93,850          | \$103,037                         | 91%               |
| 2042           | \$93,850             | \$31,519               | \$7                      | \$36,824     | \$88,553          | \$97,577                          | 91%               |
| 2043           | \$88,553             | \$32,465               | \$7                      | \$32,510     | \$88,515          | \$97,277                          | 91%               |
| 2044           | \$88,515             | \$33,439               | \$8                      | \$26,044     | \$95,917          | \$104,536                         | 92%               |
| 2045           | \$95,917             | \$34,442               | \$7                      | \$43,300     | \$87,066          | \$95,173                          | 91%               |
| 2046           | \$87,066             | \$35,475               | \$5                      | \$53,287     | \$69,260          | \$76,207                          | 91%               |
| 2047           | \$69,260             | \$36,539               | \$8                      | \$8,131      | \$97,676          | \$104,174                         | 94%               |
| 2048           | \$97,676             | \$37,636               | \$7                      | \$49,204     | \$86,114          | \$91,697                          | 94%               |
| 2049           | \$86,114             | \$38,765               | \$8                      | \$25,879     | \$99,008          | \$103,922                         | 95%               |
| 2050           | \$99,008             | \$39,928               | \$6                      | \$56,083     | \$82,858          | \$86,488                          | 96%               |
| 2051           | \$82,858             | \$41,126               | \$5                      | \$54,910     | \$69,078          | \$70,855                          | 97%               |
| 2052           | \$69,078             | \$42,359               | \$6                      | \$32,992     | \$78,451          | \$78,479                          | 100%              |