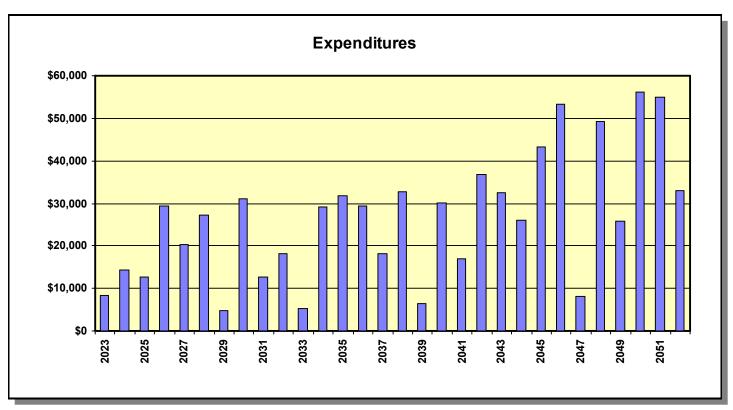

## **Projection Charts**

### **Directed Cash Flow Calculation Method**

## **Annual Expenditure Detail**

| 2023 Fiscal Year                            |             |
|---------------------------------------------|-------------|
| Nature Trail: Crack Seal & Seal Coat (2023) | \$4,248.00  |
| Perimeter Landscape: Plants                 | \$4,000.00  |
| Sub Total                                   | \$8,248.00  |
| 2024 Fiscal Year                            |             |
| Arroyo Area: Major Maintenance - Path Area  | \$4,120.00  |
| Multi-Use Trail: Tree Trimming              | \$2,060.00  |
| Perimeter Landscape: Major Maintenance      | \$4,120.00  |
| Perimeter Landscape: Plants                 | \$4,120.00  |
| Sub Total                                   | \$14,420.00 |
| 2025 Fiscal Year                            |             |
| Perimeter Landscape: Irrigation             | \$8,487.20  |
| Perimeter Landscape: Plants                 | \$4,243.60  |
| Sub Total                                   | \$12,730.80 |
| 2026 Fiscal Year                            |             |
| Arroyo Area: Major Maintenance - Path Area  | \$4,370.91  |
| Arroyo Area: Major Maintenance - Wash Area  | \$7,649.09  |
| Multi-Use Trail: Tree Trimming              | \$2,185.45  |
| Perimeter Landscape: Granite                | \$6,556.36  |
| Perimeter Landscape: Major Maintenance      | \$4,370.91  |
| Perimeter Landscape: Plants                 | \$4,370.91  |
| Sub Total                                   | \$29,503.63 |
| 2027 Fiscal Year                            |             |
| Perimeter Landscape: Plants                 | \$4,502.04  |
| Perimeter Walls: Repair & Repaint           | \$15,757.12 |
| Sub Total                                   | \$20,259.16 |
| 2028 Fiscal Year                            |             |
| Arroyo Area: Major Maintenance - Path Area  | \$4,637.10  |
| Multi-Use Trail: Tree Trimming              | \$2,318.55  |
| Nature Trail: Slurry Seal                   | \$11,013.10 |
| Perimeter Landscape: Major Maintenance      | \$4,637.10  |
| Perimeter Landscape: Plants                 | \$4,637.10  |
| Sub Total                                   | \$27,242.94 |
| 2029 Fiscal Year                            |             |
| Perimeter Landscape: Plants                 | \$4,776.21  |

## **Annual Expenditure Detail**

| Sub Total                                      | \$4,776.21  |
|------------------------------------------------|-------------|
| 2030 Fiscal Year                               |             |
| Arroyo Area: Major Maintenance - Path Area     | \$4,919.50  |
| Arroyo Area: Major Maintenance - Wash Area     | \$8,609.12  |
| Multi-Use Trail: Tree Trimming                 | \$2,459.75  |
| Nature Trail: Crack Seal & Seal Coat (Ongoing) | \$5,224.50  |
| Perimeter Landscape: Major Maintenance         | \$4,919.50  |
| Perimeter Landscape: Plants                    | \$4,919.50  |
| Sub Total                                      | \$31,051.86 |
| 2031 Fiscal Year                               |             |
| Perimeter Landscape: Granite                   | \$7,600.62  |
| Perimeter Landscape: Plants                    | \$5,067.08  |
| Sub Total                                      | \$12,667.70 |
| 2032 Fiscal Year                               |             |
| Arroyo Area: Major Maintenance - Path Area     | \$5,219.09  |
| Multi-Use Trail: Tree Trimming                 | \$2,609.55  |
| Perimeter Landscape: Major Maintenance         | \$5,219.09  |
| Perimeter Landscape: Plants                    | \$5,219.09  |
| Sub Total                                      | \$18,266.82 |
| 2033 Fiscal Year                               |             |
| Perimeter Landscape: Plants                    | \$5,375.67  |
| Sub Total                                      | \$5,375.67  |
| 2034 Fiscal Year                               |             |
| Arroyo Area: Major Maintenance - Path Area     | \$5,536.94  |
| Arroyo Area: Major Maintenance - Wash Area     | \$9,689.64  |
| Multi-Use Trail: Tree Trimming                 | \$2,768.47  |
| Perimeter Landscape: Major Maintenance         | \$5,536.94  |
| Perimeter Landscape: Plants                    | \$5,536.94  |
| Sub Total                                      | \$29,068.91 |
| 2035 Fiscal Year                               |             |
| Nature Trail: Crack Seal & Seal Coat (Ongoing) | \$6,056.63  |
| Perimeter Landscape: Plants                    | \$5,703.04  |
| Perimeter Walls: Repair & Repaint              | \$19,960.65 |
| Sub Total                                      | \$31,720.33 |

## **Annual Expenditure Detail**

| 2036 Fiscal Year                                                                                                                                                                                                                                                                                                                                             |                                                                                                                              |
|--------------------------------------------------------------------------------------------------------------------------------------------------------------------------------------------------------------------------------------------------------------------------------------------------------------------------------------------------------------|------------------------------------------------------------------------------------------------------------------------------|
| Arroyo Area: Major Maintenance - Path Area                                                                                                                                                                                                                                                                                                                   | \$5,874.13                                                                                                                   |
| Multi-Use Trail: Tree Trimming                                                                                                                                                                                                                                                                                                                               | \$2,937.07                                                                                                                   |
| Perimeter Landscape: Granite                                                                                                                                                                                                                                                                                                                                 | \$8,811.20                                                                                                                   |
| Perimeter Landscape: Major Maintenance                                                                                                                                                                                                                                                                                                                       | \$5,874.13                                                                                                                   |
| Perimeter Landscape: Plants                                                                                                                                                                                                                                                                                                                                  | \$5,874.13                                                                                                                   |
| Sub Total                                                                                                                                                                                                                                                                                                                                                    | \$29,370.67                                                                                                                  |
| 2037 Fiscal Year                                                                                                                                                                                                                                                                                                                                             |                                                                                                                              |
| Perimeter Landscape: Irrigation                                                                                                                                                                                                                                                                                                                              | \$12,100.72                                                                                                                  |
| Perimeter Landscape: Plants                                                                                                                                                                                                                                                                                                                                  | \$6,050.36                                                                                                                   |
| Sub Total                                                                                                                                                                                                                                                                                                                                                    | \$18,151.08                                                                                                                  |
| 2038 Fiscal Year                                                                                                                                                                                                                                                                                                                                             |                                                                                                                              |
| Arroyo Area: Major Maintenance - Path Area                                                                                                                                                                                                                                                                                                                   | \$6,231.87                                                                                                                   |
| Arroyo Area: Major Maintenance - Wash Area                                                                                                                                                                                                                                                                                                                   | \$10,905.77                                                                                                                  |
| Multi-Use Trail: Tree Trimming                                                                                                                                                                                                                                                                                                                               | \$3,115.93                                                                                                                   |
| Perimeter Landscape: Major Maintenance                                                                                                                                                                                                                                                                                                                       | \$6,231.87                                                                                                                   |
| Perimeter Landscape: Plants                                                                                                                                                                                                                                                                                                                                  | \$6,231.87                                                                                                                   |
| Sub Total                                                                                                                                                                                                                                                                                                                                                    | \$32,717.32                                                                                                                  |
|                                                                                                                                                                                                                                                                                                                                                              |                                                                                                                              |
| 2039 Fiscal Year                                                                                                                                                                                                                                                                                                                                             |                                                                                                                              |
| 2039 Fiscal Year Perimeter Landscape: Plants                                                                                                                                                                                                                                                                                                                 | \$6,418.83                                                                                                                   |
|                                                                                                                                                                                                                                                                                                                                                              | \$6,418.83<br><b>\$6,418.83</b>                                                                                              |
| Perimeter Landscape: Plants                                                                                                                                                                                                                                                                                                                                  |                                                                                                                              |
| Perimeter Landscape: Plants Sub Total                                                                                                                                                                                                                                                                                                                        |                                                                                                                              |
| Perimeter Landscape: Plants  Sub Total  2040 Fiscal Year                                                                                                                                                                                                                                                                                                     | \$6,418.83                                                                                                                   |
| Perimeter Landscape: Plants  Sub Total  2040 Fiscal Year  Arroyo Area: Major Maintenance - Path Area                                                                                                                                                                                                                                                         | <b>\$6,418.83</b><br>\$6,611.39                                                                                              |
| Perimeter Landscape: Plants  Sub Total  2040 Fiscal Year  Arroyo Area: Major Maintenance - Path Area  Multi-Use Trail: Tree Trimming                                                                                                                                                                                                                         | \$6,418.83<br>\$6,611.39<br>\$3,305.70                                                                                       |
| Perimeter Landscape: Plants  Sub Total  2040 Fiscal Year  Arroyo Area: Major Maintenance - Path Area  Multi-Use Trail: Tree Trimming  Nature Trail: Crack Seal & Seal Coat (Ongoing)                                                                                                                                                                         | \$6,418.83<br>\$6,611.39<br>\$3,305.70<br>\$7,021.30                                                                         |
| Perimeter Landscape: Plants  Sub Total  2040 Fiscal Year  Arroyo Area: Major Maintenance - Path Area Multi-Use Trail: Tree Trimming Nature Trail: Crack Seal & Seal Coat (Ongoing) Perimeter Landscape: Major Maintenance                                                                                                                                    | \$6,418.83<br>\$6,611.39<br>\$3,305.70<br>\$7,021.30<br>\$6,611.39                                                           |
| Perimeter Landscape: Plants  Sub Total  2040 Fiscal Year  Arroyo Area: Major Maintenance - Path Area  Multi-Use Trail: Tree Trimming  Nature Trail: Crack Seal & Seal Coat (Ongoing)  Perimeter Landscape: Major Maintenance  Perimeter Landscape: Plants                                                                                                    | \$6,418.83<br>\$6,611.39<br>\$3,305.70<br>\$7,021.30<br>\$6,611.39<br>\$6,611.39                                             |
| Perimeter Landscape: Plants  Sub Total  2040 Fiscal Year  Arroyo Area: Major Maintenance - Path Area  Multi-Use Trail: Tree Trimming  Nature Trail: Crack Seal & Seal Coat (Ongoing)  Perimeter Landscape: Major Maintenance  Perimeter Landscape: Plants  Sub Total                                                                                         | \$6,418.83<br>\$6,611.39<br>\$3,305.70<br>\$7,021.30<br>\$6,611.39<br>\$6,611.39                                             |
| Perimeter Landscape: Plants  Sub Total  2040 Fiscal Year  Arroyo Area: Major Maintenance - Path Area  Multi-Use Trail: Tree Trimming  Nature Trail: Crack Seal & Seal Coat (Ongoing)  Perimeter Landscape: Major Maintenance  Perimeter Landscape: Plants  Sub Total  2041 Fiscal Year                                                                       | \$6,418.83<br>\$6,611.39<br>\$3,305.70<br>\$7,021.30<br>\$6,611.39<br>\$6,611.39<br>\$30,161.16                              |
| Perimeter Landscape: Plants  Sub Total  2040 Fiscal Year  Arroyo Area: Major Maintenance - Path Area  Multi-Use Trail: Tree Trimming  Nature Trail: Crack Seal & Seal Coat (Ongoing)  Perimeter Landscape: Major Maintenance  Perimeter Landscape: Plants  Sub Total  2041 Fiscal Year  Perimeter Landscape: Granite                                         | \$6,418.83<br>\$6,611.39<br>\$3,305.70<br>\$7,021.30<br>\$6,611.39<br>\$6,611.39<br>\$30,161.16                              |
| Perimeter Landscape: Plants  Sub Total  2040 Fiscal Year  Arroyo Area: Major Maintenance - Path Area  Multi-Use Trail: Tree Trimming  Nature Trail: Crack Seal & Seal Coat (Ongoing)  Perimeter Landscape: Major Maintenance  Perimeter Landscape: Plants  Sub Total  2041 Fiscal Year  Perimeter Landscape: Granite  Perimeter Landscape: Plants            | \$6,418.83<br>\$6,611.39<br>\$3,305.70<br>\$7,021.30<br>\$6,611.39<br>\$6,611.39<br>\$30,161.16<br>\$10,214.60<br>\$6,809.73 |
| Perimeter Landscape: Plants  Sub Total  2040 Fiscal Year  Arroyo Area: Major Maintenance - Path Area  Multi-Use Trail: Tree Trimming  Nature Trail: Crack Seal & Seal Coat (Ongoing)  Perimeter Landscape: Major Maintenance  Perimeter Landscape: Plants  Sub Total  2041 Fiscal Year  Perimeter Landscape: Granite  Perimeter Landscape: Plants  Sub Total | \$6,418.83<br>\$6,611.39<br>\$3,305.70<br>\$7,021.30<br>\$6,611.39<br>\$6,611.39<br>\$30,161.16<br>\$10,214.60<br>\$6,809.73 |

## **Annual Expenditure Detail**

| Multi-Use Trail: Tree Trimming                 | \$3,507.01  |
|------------------------------------------------|-------------|
| Perimeter Landscape: Major Maintenance         | \$7,014.02  |
| Perimeter Landscape: Plants                    | \$7,014.02  |
| Sub Total                                      | \$36,823.63 |
| 2043 Fiscal Year                               |             |
| Perimeter Landscape: Plants                    | \$7,224.44  |
| Perimeter Walls: Repair & Repaint              | \$25,285.56 |
| Sub Total                                      | \$32,510.00 |
| 2044 Fiscal Year                               |             |
| Arroyo Area: Major Maintenance - Path Area     | \$7,441.18  |
| Multi-Use Trail: Tree Trimming                 | \$3,720.59  |
| Perimeter Landscape: Major Maintenance         | \$7,441.18  |
| Perimeter Landscape: Plants                    | \$7,441.18  |
| Sub Total                                      | \$26,044.12 |
| 2045 Fiscal Year                               |             |
| Arroyo Area: Erosion/Drainage Repair           | \$27,496.08 |
| Nature Trail: Crack Seal & Seal Coat (Ongoing) | \$8,139.61  |
| Perimeter Landscape: Plants                    | \$7,664.41  |
| Sub Total                                      | \$43,300.10 |
| 2046 Fiscal Year                               |             |
| Arroyo Area: Major Maintenance - Path Area     | \$7,894.35  |
| Arroyo Area: Major Maintenance - Wash Area     | \$13,815.11 |
| Multi-Use Trail: Tree Trimming                 | \$3,947.17  |
| Perimeter Landscape: Granite                   | \$11,841.52 |
| Perimeter Landscape: Major Maintenance         | \$7,894.35  |
| Perimeter Landscape: Plants                    | \$7,894.35  |
| Sub Total                                      | \$53,286.84 |
| 2047 Fiscal Year                               |             |
| Perimeter Landscape: Plants                    | \$8,131.18  |
| Sub Total                                      | \$8,131.18  |
| 2048 Fiscal Year                               |             |
| Arroyo Area: Major Maintenance - Path Area     | \$8,375.11  |
| Multi-Use Trail: Tree Trimming                 | \$4,187.56  |
| Nature Trail: Slurry Seal                      | \$19,890.89 |
| Perimeter Landscape: Major Maintenance         | \$8,375.11  |
|                                                |             |

## **Annual Expenditure Detail**

| Sub Total         \$49,203.78           2049 Fiscal Year         \$17,252.73           Perimeter Landscape: Plants         \$8,626.37           Sub Total         \$25,879.10           2050 Fiscal Year         ***           Arroyo Area: Major Maintenance - Path Area         \$8,885.16           Arroyo Area: Major Maintenance - Wash Area         \$15,549.02           Multi-Use Trail: Tree Trimming         \$4,442.58           Nature Trail: Crack Seal & Seal Coat (Ongoing)         \$9,436.04           Perimeter Landscape: Major Maintenance         \$8,885.16           Sub Total         \$56,083.10           2051 Fiscal Year         ***           Perimeter Landscape: Plants         \$13,727.57           Perimeter Landscape: Plants         \$9,151.71           Perimeter Walls: Repair & Repaint         \$32,030.99           Sub Total         \$54,910.26           2052 Fiscal Year         ***           Arroyo Area: Major Maintenance - Path Area         \$9,426.26           Multi-Use Trail: Tree Trimming         \$4,413.13           Perimeter Landscape: Major Maintenance         \$9,426.26           Perimeter Landscape: Major Maintenance         \$9,426.26           Perimeter Landscape: Major Maintenance         \$9,426.26           Perimeter Landscape: Major | Perimeter Landscape: Plants                    | \$8,375.11  |
|-------------------------------------------------------------------------------------------------------------------------------------------------------------------------------------------------------------------------------------------------------------------------------------------------------------------------------------------------------------------------------------------------------------------------------------------------------------------------------------------------------------------------------------------------------------------------------------------------------------------------------------------------------------------------------------------------------------------------------------------------------------------------------------------------------------------------------------------------------------------------------------------------------------------------------------------------------------------------------------------------------------------------------------------------------------------------------------------------------------------------------------------------------------------------------------------------------------------------------------------------------------------------------------------------------------------------|------------------------------------------------|-------------|
| Perimeter Landscape: Irrigation         \$17,252.73           Perimeter Landscape: Plants         \$8,626.37           Sub Total         \$25,879.10           2050 Fiscal Year         \$8,885.16           Arroyo Area: Major Maintenance - Path Area         \$15,549.02           Multi-Use Trail: Tree Trimming         \$4,442.58           Nature Trail: Crack Seal & Seal Coat (Ongoing)         \$9,436.04           Perimeter Landscape: Major Maintenance         \$8,885.16           Perimeter Landscape: Plants         \$8,885.16           Sub Total         \$56,083.10           2051 Fiscal Year         \$13,727.57           Perimeter Landscape: Granite         \$13,727.57           Perimeter Walls: Repair & Repaint         \$32,030.99           Sub Total         \$54,910.26           2052 Fiscal Year         Arroyo Area: Major Maintenance - Path Area         \$9,426.26           Multi-Use Trail: Tree Trimming         \$4,713.13           Perimeter Landscape: Major Maintenance         \$9,426.26           Perimeter Landscape: Major Maintenance         \$9,426.26           Perimeter Landscape: Major Maintenance         \$9,426.26                                                                                                                                     | Sub Total                                      | \$49,203.78 |
| Perimeter Landscape: Plants         \$8,626.37           Sub Total         \$25,879.10           2050 Fiscal Year         \$8,885.16           Arroyo Area: Major Maintenance - Path Area         \$8,885.16           Arroyo Area: Major Maintenance - Wash Area         \$15,549.02           Multi-Use Trail: Tree Trimming         \$4,442.58           Nature Trail: Crack Seal & Seal Coat (Ongoing)         \$9,436.04           Perimeter Landscape: Major Maintenance         \$8,885.16           Perimeter Landscape: Plants         \$8,885.16           Sub Total         \$56,083.10           2051 Fiscal Year         \$13,727.57           Perimeter Landscape: Granite         \$13,727.57           Perimeter Walls: Repair & Repaint         \$9,151.71           Perimeter Walls: Repair & Repaint         \$32,030.99           Sub Total         \$54,910.26           2052 Fiscal Year         Arroyo Area: Major Maintenance - Path Area         \$9,426.26           Multi-Use Trail: Tree Trimming         \$4,713.13           Perimeter Landscape: Major Maintenance         \$9,426.26           Perimeter Landscape: Major Maintenance         \$9,426.26                                                                                                                                | 2049 Fiscal Year                               |             |
| Sub Total         \$25,879.10           2050 Fiscal Year         \$8,885.16           Arroyo Area: Major Maintenance - Path Area         \$15,549.02           Multi-Use Trail: Tree Trimming         \$4,442.58           Nature Trail: Crack Seal & Seal Coat (Ongoing)         \$9,436.04           Perimeter Landscape: Major Maintenance         \$8,885.16           Perimeter Landscape: Plants         \$8,885.16           Sub Total         \$56,083.10           2051 Fiscal Year         \$13,727.57           Perimeter Landscape: Granite         \$13,727.57           Perimeter Walls: Repair & Repaint         \$32,030.99           Sub Total         \$54,910.26           2052 Fiscal Year         \$9,426.26           Arroyo Area: Major Maintenance - Path Area         \$9,426.26           Multi-Use Trail: Tree Trimming         \$4,713.13           Perimeter Landscape: Major Maintenance         \$9,426.26           Perimeter Landscape: Major Maintenance         \$9,426.26           Perimeter Landscape: Plants         \$9,426.26                                                                                                                                                                                                                                                  | Perimeter Landscape: Irrigation                | \$17,252.73 |
| 2050 Fiscal Year       Arroyo Area: Major Maintenance - Path Area       \$8,885.16         Arroyo Area: Major Maintenance - Wash Area       \$15,549.02         Multi-Use Trail: Tree Trimming       \$4,442.58         Nature Trail: Crack Seal & Seal Coat (Ongoing)       \$9,436.04         Perimeter Landscape: Major Maintenance       \$8,885.16         Perimeter Landscape: Plants       \$8,885.16         Sub Total       \$56,083.10         2051 Fiscal Year       Perimeter Landscape: Granite       \$13,727.57         Perimeter Landscape: Plants       \$9,151.71         Perimeter Walls: Repair & Repaint       \$32,030.99         Sub Total       \$54,910.26         2052 Fiscal Year       Arroyo Area: Major Maintenance - Path Area       \$9,426.26         Multi-Use Trail: Tree Trimming       \$4,713.13         Perimeter Landscape: Major Maintenance       \$9,426.26         Perimeter Landscape: Major Maintenance       \$9,426.26         Perimeter Landscape: Plants       \$9,426.26                                                                                                                                                                                                                                                                                             | Perimeter Landscape: Plants                    | \$8,626.37  |
| Arroyo Area: Major Maintenance - Path Area       \$8,885.16         Arroyo Area: Major Maintenance - Wash Area       \$15,549.02         Multi-Use Trail: Tree Trimming       \$4,442.58         Nature Trail: Crack Seal & Seal Coat (Ongoing)       \$9,436.04         Perimeter Landscape: Major Maintenance       \$8,885.16         Perimeter Landscape: Plants       \$8,885.16         Sub Total       \$56,083.10         2051 Fiscal Year         Perimeter Landscape: Granite       \$13,727.57         Perimeter Landscape: Plants       \$9,151.71         Perimeter Walls: Repair & Repaint       \$32,030.99         Sub Total         2052 Fiscal Year       \$54,910.26         Arroyo Area: Major Maintenance - Path Area       \$9,426.26         Multi-Use Trail: Tree Trimming       \$4,713.13         Perimeter Landscape: Major Maintenance       \$9,426.26         Perimeter Landscape: Plants       \$9,426.26                                                                                                                                                                                                                                                                                                                                                                                | Sub Total                                      | \$25,879.10 |
| Arroyo Area: Major Maintenance - Wash Area       \$15,549.02         Multi-Use Trail: Tree Trimming       \$4,442.58         Nature Trail: Crack Seal & Seal Coat (Ongoing)       \$9,436.04         Perimeter Landscape: Major Maintenance       \$8,885.16         Perimeter Landscape: Plants       \$8,885.16         Sub Total       \$56,083.10         2051 Fiscal Year         Perimeter Landscape: Granite       \$13,727.57         Perimeter Landscape: Plants       \$9,151.71         Perimeter Walls: Repair & Repaint       \$32,030.99         Sub Total         2052 Fiscal Year         Arroyo Area: Major Maintenance - Path Area       \$9,426.26         Multi-Use Trail: Tree Trimming       \$4,713.13         Perimeter Landscape: Major Maintenance       \$9,426.26         Perimeter Landscape: Plants       \$9,426.26                                                                                                                                                                                                                                                                                                                                                                                                                                                                      | 2050 Fiscal Year                               |             |
| Multi-Use Trail: Tree Trimming       \$4,442.58         Nature Trail: Crack Seal & Seal Coat (Ongoing)       \$9,436.04         Perimeter Landscape: Major Maintenance       \$8,885.16         Perimeter Landscape: Plants       \$8,885.16         Sub Total       \$56,083.10         2051 Fiscal Year         Perimeter Landscape: Granite       \$13,727.57         Perimeter Landscape: Plants       \$9,151.71         Perimeter Walls: Repair & Repaint       \$32,030.99         Sub Total         2052 Fiscal Year         Arroyo Area: Major Maintenance - Path Area       \$9,426.26         Multi-Use Trail: Tree Trimming       \$4,713.13         Perimeter Landscape: Major Maintenance       \$9,426.26         Perimeter Landscape: Plants       \$9,426.26                                                                                                                                                                                                                                                                                                                                                                                                                                                                                                                                           | Arroyo Area: Major Maintenance - Path Area     | \$8,885.16  |
| Nature Trail: Crack Seal & Seal Coat (Ongoing)       \$9,436.04         Perimeter Landscape: Major Maintenance       \$8,885.16         Perimeter Landscape: Plants       \$8,885.16         Sub Total       \$56,083.10         2051 Fiscal Year         Perimeter Landscape: Granite       \$13,727.57         Perimeter Landscape: Plants       \$9,151.71         Perimeter Walls: Repair & Repaint       \$32,030.99         Sub Total       \$54,910.26         2052 Fiscal Year       Arroyo Area: Major Maintenance - Path Area       \$9,426.26         Multi-Use Trail: Tree Trimming       \$4,713.13         Perimeter Landscape: Major Maintenance       \$9,426.26         Perimeter Landscape: Plants       \$9,426.26                                                                                                                                                                                                                                                                                                                                                                                                                                                                                                                                                                                   | Arroyo Area: Major Maintenance - Wash Area     | \$15,549.02 |
| Perimeter Landscape: Major Maintenance         \$8,885.16           Perimeter Landscape: Plants         \$8,885.16           Sub Total         \$56,083.10           2051 Fiscal Year         Perimeter Landscape: Granite         \$13,727.57           Perimeter Landscape: Plants         \$9,151.71           Perimeter Walls: Repair & Repaint         \$32,030.99           Sub Total         \$54,910.26           2052 Fiscal Year         Arroyo Area: Major Maintenance - Path Area         \$9,426.26           Multi-Use Trail: Tree Trimming         \$4,713.13           Perimeter Landscape: Major Maintenance         \$9,426.26           Perimeter Landscape: Plants         \$9,426.26                                                                                                                                                                                                                                                                                                                                                                                                                                                                                                                                                                                                               | Multi-Use Trail: Tree Trimming                 | \$4,442.58  |
| Perimeter Landscape: Plants         \$8,885.16           Sub Total         \$56,083.10           2051 Fiscal Year         Perimeter Landscape: Granite         \$13,727.57           Perimeter Landscape: Plants         \$9,151.71           Perimeter Walls: Repair & Repaint         \$32,030.99           Sub Total         \$54,910.26           2052 Fiscal Year         Arroyo Area: Major Maintenance - Path Area         \$9,426.26           Multi-Use Trail: Tree Trimming         \$4,713.13           Perimeter Landscape: Major Maintenance         \$9,426.26           Perimeter Landscape: Plants         \$9,426.26                                                                                                                                                                                                                                                                                                                                                                                                                                                                                                                                                                                                                                                                                   | Nature Trail: Crack Seal & Seal Coat (Ongoing) | \$9,436.04  |
| Sub Total         \$56,083.10           2051 Fiscal Year         \$13,727.57           Perimeter Landscape: Granite         \$13,727.57           Perimeter Landscape: Plants         \$9,151.71           Perimeter Walls: Repair & Repaint         \$32,030.99           Sub Total         \$54,910.26           2052 Fiscal Year         ***           Arroyo Area: Major Maintenance - Path Area         \$9,426.26           Multi-Use Trail: Tree Trimming         \$4,713.13           Perimeter Landscape: Major Maintenance         \$9,426.26           Perimeter Landscape: Plants         \$9,426.26                                                                                                                                                                                                                                                                                                                                                                                                                                                                                                                                                                                                                                                                                                        | Perimeter Landscape: Major Maintenance         | \$8,885.16  |
| 2051 Fiscal Year         Perimeter Landscape: Granite       \$13,727.57         Perimeter Landscape: Plants       \$9,151.71         Perimeter Walls: Repair & Repaint       \$32,030.99         Sub Total       \$54,910.26         2052 Fiscal Year         Arroyo Area: Major Maintenance - Path Area       \$9,426.26         Multi-Use Trail: Tree Trimming       \$4,713.13         Perimeter Landscape: Major Maintenance       \$9,426.26         Perimeter Landscape: Plants       \$9,426.26                                                                                                                                                                                                                                                                                                                                                                                                                                                                                                                                                                                                                                                                                                                                                                                                                  | Perimeter Landscape: Plants                    | \$8,885.16  |
| Perimeter Landscape: Granite \$13,727.57 Perimeter Landscape: Plants \$9,151.71 Perimeter Walls: Repair & Repaint \$32,030.99  Sub Total \$54,910.26  2052 Fiscal Year  Arroyo Area: Major Maintenance - Path Area \$9,426.26 Multi-Use Trail: Tree Trimming \$4,713.13 Perimeter Landscape: Major Maintenance \$9,426.26 Perimeter Landscape: Plants \$9,426.26                                                                                                                                                                                                                                                                                                                                                                                                                                                                                                                                                                                                                                                                                                                                                                                                                                                                                                                                                        | Sub Total                                      | \$56,083.10 |
| Perimeter Landscape: Plants \$9,151.71 Perimeter Walls: Repair & Repaint \$32,030.99  Sub Total \$54,910.26  2052 Fiscal Year Arroyo Area: Major Maintenance - Path Area \$9,426.26 Multi-Use Trail: Tree Trimming \$4,713.13 Perimeter Landscape: Major Maintenance \$9,426.26 Perimeter Landscape: Plants \$9,426.26                                                                                                                                                                                                                                                                                                                                                                                                                                                                                                                                                                                                                                                                                                                                                                                                                                                                                                                                                                                                  | 2051 Fiscal Year                               |             |
| Perimeter Walls: Repair & Repaint \$32,030.99  Sub Total \$54,910.26  2052 Fiscal Year  Arroyo Area: Major Maintenance - Path Area \$9,426.26 Multi-Use Trail: Tree Trimming \$4,713.13 Perimeter Landscape: Major Maintenance \$9,426.26 Perimeter Landscape: Plants \$9,426.26                                                                                                                                                                                                                                                                                                                                                                                                                                                                                                                                                                                                                                                                                                                                                                                                                                                                                                                                                                                                                                        | Perimeter Landscape: Granite                   | \$13,727.57 |
| Sub Total \$54,910.26  2052 Fiscal Year Arroyo Area: Major Maintenance - Path Area \$9,426.26 Multi-Use Trail: Tree Trimming \$4,713.13 Perimeter Landscape: Major Maintenance \$9,426.26 Perimeter Landscape: Plants \$9,426.26                                                                                                                                                                                                                                                                                                                                                                                                                                                                                                                                                                                                                                                                                                                                                                                                                                                                                                                                                                                                                                                                                        | Perimeter Landscape: Plants                    | \$9,151.71  |
| 2052 Fiscal Year  Arroyo Area: Major Maintenance - Path Area \$9,426.26  Multi-Use Trail: Tree Trimming \$4,713.13  Perimeter Landscape: Major Maintenance \$9,426.26  Perimeter Landscape: Plants \$9,426.26                                                                                                                                                                                                                                                                                                                                                                                                                                                                                                                                                                                                                                                                                                                                                                                                                                                                                                                                                                                                                                                                                                           | Perimeter Walls: Repair & Repaint              | \$32,030.99 |
| Arroyo Area: Major Maintenance - Path Area \$9,426.26  Multi-Use Trail: Tree Trimming \$4,713.13  Perimeter Landscape: Major Maintenance \$9,426.26  Perimeter Landscape: Plants \$9,426.26                                                                                                                                                                                                                                                                                                                                                                                                                                                                                                                                                                                                                                                                                                                                                                                                                                                                                                                                                                                                                                                                                                                             | Sub Total                                      | \$54,910.26 |
| Multi-Use Trail: Tree Trimming\$4,713.13Perimeter Landscape: Major Maintenance\$9,426.26Perimeter Landscape: Plants\$9,426.26                                                                                                                                                                                                                                                                                                                                                                                                                                                                                                                                                                                                                                                                                                                                                                                                                                                                                                                                                                                                                                                                                                                                                                                           | 2052 Fiscal Year                               |             |
| Perimeter Landscape: Major Maintenance \$9,426.26 Perimeter Landscape: Plants \$9,426.26                                                                                                                                                                                                                                                                                                                                                                                                                                                                                                                                                                                                                                                                                                                                                                                                                                                                                                                                                                                                                                                                                                                                                                                                                                | Arroyo Area: Major Maintenance - Path Area     | \$9,426.26  |
| Perimeter Landscape: Plants \$9,426.26                                                                                                                                                                                                                                                                                                                                                                                                                                                                                                                                                                                                                                                                                                                                                                                                                                                                                                                                                                                                                                                                                                                                                                                                                                                                                  | Multi-Use Trail: Tree Trimming                 | \$4,713.13  |
| <u> </u>                                                                                                                                                                                                                                                                                                                                                                                                                                                                                                                                                                                                                                                                                                                                                                                                                                                                                                                                                                                                                                                                                                                                                                                                                                                                                                                | Perimeter Landscape: Major Maintenance         | \$9,426.26  |
| Sub Total \$32,991.92                                                                                                                                                                                                                                                                                                                                                                                                                                                                                                                                                                                                                                                                                                                                                                                                                                                                                                                                                                                                                                                                                                                                                                                                                                                                                                   | Perimeter Landscape: Plants                    | \$9,426.26  |
|                                                                                                                                                                                                                                                                                                                                                                                                                                                                                                                                                                                                                                                                                                                                                                                                                                                                                                                                                                                                                                                                                                                                                                                                                                                                                                                         | Sub Total                                      | \$32,991.92 |