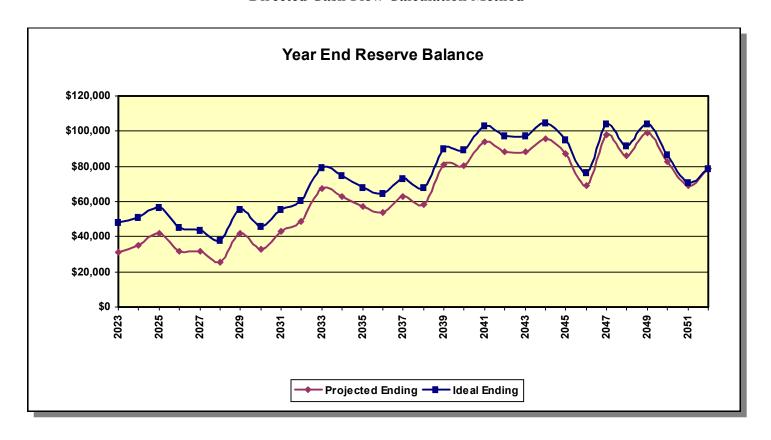

### **Directed Cash Flow Calculation Method**

| Fiscal<br>Year | Beginning<br>Balance | Member<br>Contribution | Interest<br>Contribution | Expenditures | Ending<br>Balance | Fully Funded<br>Ending<br>Balance | Percent<br>Funded |
|----------------|----------------------|------------------------|--------------------------|--------------|-------------------|-----------------------------------|-------------------|
| 2023           | \$21,476             | \$17,975               | \$2                      | \$8,248      | \$31,206          | \$47,923                          | 65%               |
| 2024           | \$31,206             | \$18,514               | \$3                      | \$14,420     | \$35,302          | \$51,070                          | 69%               |
| 2025           | \$35,302             | \$19,070               | \$3                      | \$12,731     | \$41,644          | \$56,547                          | 74%               |
| 2026           | \$41,644             | \$19,642               | \$2                      | \$29,504     | \$31,785          | \$45,328                          | 70%               |
| 2027           | \$31,785             | \$20,231               | \$2                      | \$20,259     | \$31,758          | \$43,753                          | 73%               |
| 2028           | \$31,758             | \$20,838               | \$1                      | \$27,243     | \$25,355          | \$37,949                          | 67%               |
| 2029           | \$25,355             | \$21,463               | \$3                      | \$4,776      | \$42,045          | \$55,740                          | 75%               |
| 2030           | \$42,045             | \$22,107               | \$2                      | \$31,052     | \$33,102          | \$46,033                          | 72%               |
| 2031           | \$33,102             | \$22,770               | \$3                      | \$12,668     | \$43,208          | \$55,588                          | 78%               |
| 2032           | \$43,208             | \$23,453               | \$4                      | \$18,267     | \$48,398          | \$60,300                          | 80%               |
| 2033           | \$48,398             | \$24,157               | \$5                      | \$5,376      | \$67,184          | \$79,087                          | 85%               |
| 2034           | \$67,184             | \$24,882               | \$5                      | \$29,069     | \$63,002          | \$74,709                          | 84%               |
| 2035           | \$63,002             | \$25,628               | \$4                      | \$31,720     | \$56,914          | \$68,165                          | 83%               |
| 2036           | \$56,914             | \$26,397               | \$4                      | \$29,371     | \$53,944          | \$64,561                          | 84%               |
| 2037           | \$53,944             | \$27,189               | \$5                      | \$18,151     | \$62,987          | \$73,143                          | 86%               |
| 2038           | \$62,987             | \$28,004               | \$4                      | \$32,717     | \$58,278          | \$67,739                          | 86%               |
| 2039           | \$58,278             | \$28,845               | \$7                      | \$6,419      | \$80,710          | \$90,044                          | 90%               |
| 2040           | \$80,710             | \$29,710               | \$6                      | \$30,161     | \$80,266          | \$89,370                          | 90%               |
| 2041           | \$80,266             | \$30,601               | \$8                      | \$17,024     | \$93,850          | \$103,037                         | 91%               |
| 2042           | \$93,850             | \$31,519               | \$7                      | \$36,824     | \$88,553          | \$97,577                          | 91%               |
| 2043           | \$88,553             | \$32,465               | \$7                      | \$32,510     | \$88,515          | \$97,277                          | 91%               |
| 2044           | \$88,515             | \$33,439               | \$8                      | \$26,044     | \$95,917          | \$104,536                         | 92%               |
| 2045           | \$95,917             | \$34,442               | \$7                      | \$43,300     | \$87,066          | \$95,173                          | 91%               |
| 2046           | \$87,066             | \$35,475               | \$5                      | \$53,287     | \$69,260          | \$76,207                          | 91%               |
| 2047           | \$69,260             | \$36,539               | \$8                      | \$8,131      | \$97,676          | \$104,174                         | 94%               |
| 2048           | \$97,676             | \$37,636               | \$7                      | \$49,204     | \$86,114          | \$91,697                          | 94%               |
| 2049           | \$86,114             | \$38,765               | \$8                      | \$25,879     | \$99,008          | \$103,922                         | 95%               |
| 2050           | \$99,008             | \$39,928               | \$6                      | \$56,083     | \$82,858          | \$86,488                          | 96%               |
| 2051           | \$82,858             | \$41,126               | \$5                      | \$54,910     | \$69,078          | \$70,855                          | 97%               |
| 2052           | \$69,078             | \$42,359               | \$6                      | \$32,992     | \$78,451          | \$78,479                          | 100%              |

NOTE: In some cases, the projected Ending Balance may exceed the Fully Funded Ending Balance in years following high Expenditures. This is a result of the provision for contingency in this analysis, which in these projections is never expended. The contingency is continually adjusted according to need and any excess is redistributed among all components included.